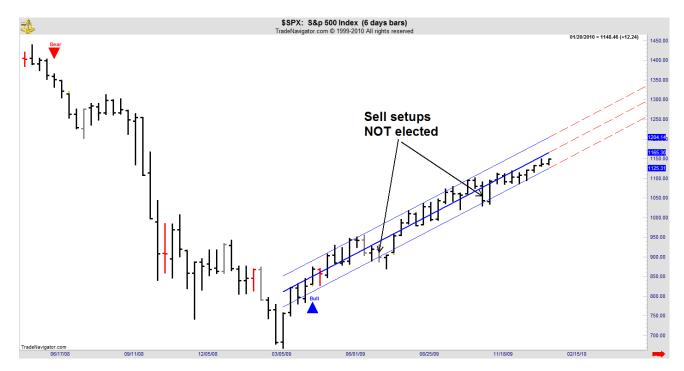

## S&P

On 6 Day Regression Channel, trend is: UP On 12 Day Regression Channel, Trend is: UP On 24 Day Regression Channel, Trend is: UP

Comments/Prop Trend Signals: NIL