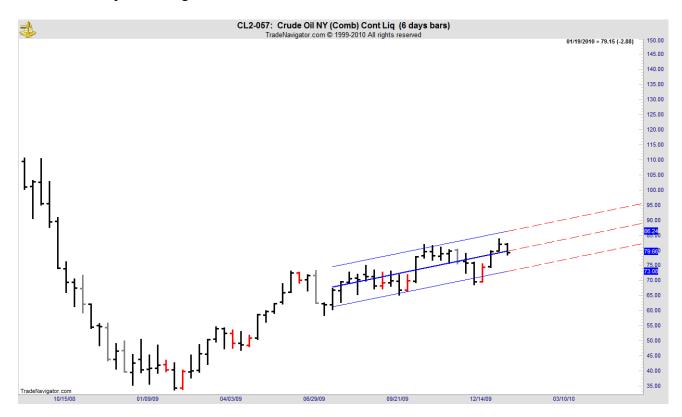

# Oil

On 6 Day Regression Channel, trend is: UP On 12 Day Regression Channel, Trend is: UP On 24 Day Regression Channel, Trend is: UP

### Comments/Prop Trend Signals: NIL