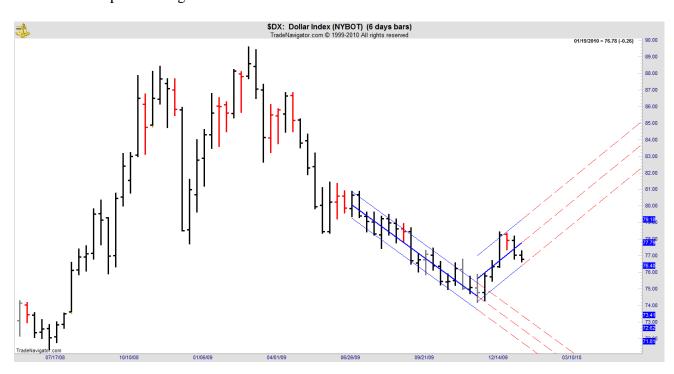

# US Dollar Index (DX)

On 6 Day Regression Channel, trend is: UP. A close below 76.41 on 01/19 will be a sell setup. On 12 Day Regression Channel, Trend is: DOWN. Buy setup is on the chart. No confirmation at this date.

On 24 Day Regression Channel, Trend is: DOWN. Close above 77.12 on 01/15 is a buy setup.

#### Comments/Prop Trend Signals: NIL