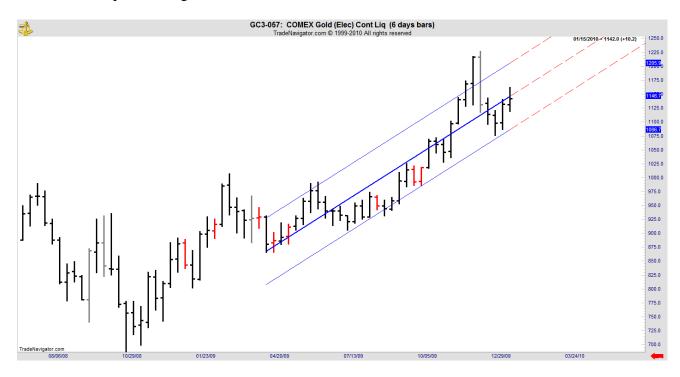

### Gold

On 6 Day Regression Channel, trend is: UP On 12 Day Regression Channel, Trend is: UP On 24 Day Regression Channel, Trend is: UP

#### Comments/Prop Trend Signals: NIL